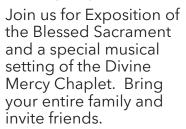

#### **DIVINE MERCY SUNDAY** Sunday, April 7, 2:30 pm in the Church

#### **NOVENATO THE DIVINE MERCY STARTS** ON GOOD FRIDAY

Starting on Good Friday, March 29, you are invited to participate in 9 days of prayer through a daily Novena to the Divine Mercy. Prayer will directly follow daily Mass and Good Friday Morning Prayer in the Chapel. A specific intention for each of the nine days was given to Saint Faustina by the Lord Jesus to be recited prior to the chaplet. Connect deeply by participating in this brief devotion. Details involving the Chaplet and Novena are available through

this QR code.