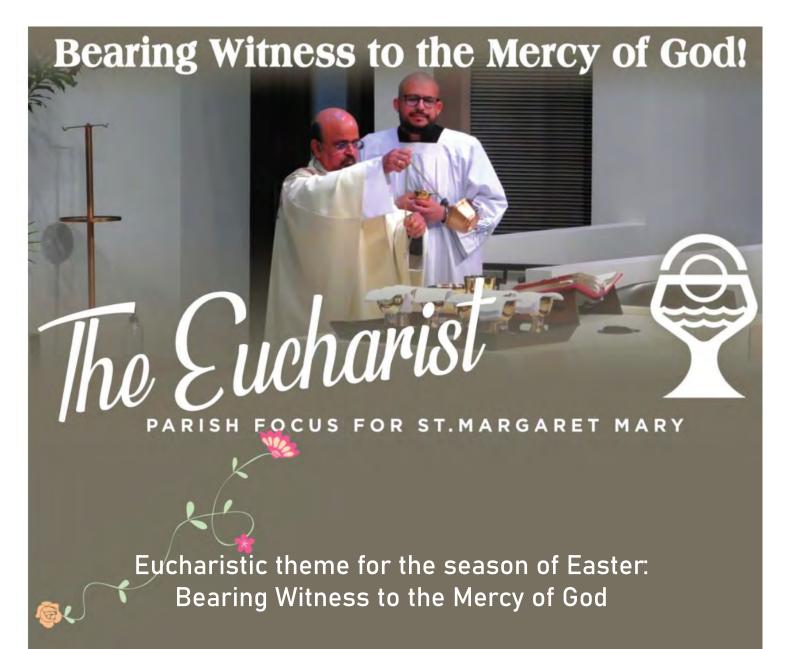

What the world needs now....

... is a flood of Divine Mercy. Divine Mercy is what Pope St. John Paul II said was the focal point of his ministry and the image that formed his papacy. While speaking of the hesitancy of our contemporary cultures to even use the word mercy, he challenged our world and our church to welcome the blessings of mercy both in our personal lives and in our cultures.

We not only welcome mercy but we are called to be instruments of mercy to others. Listen to what Pope John Paul wrote in his encyclical, *Rich in Mercy*. "The Church of our time, constantly pondering the sufferings of the great human family, must become more particularly and profoundly conscious of the need to bear witness in her whole mission to God's mercy."

Pope John Paul then points to the Eucharist, where we encounter "a love which is more powerful than death." Jesus offers a love more powerful than death, and through the Easter Resurrection, His merciful love is showered on the entire world.

This Easter season, we are blessed and challenged both individually and as a community to "Bear Witness to the Mercy of God."

community • celebration • compassion

526 N. Park Ave Winter Park, FL 32789 407-647-3392